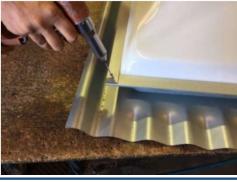

## **INSTALLATION INSTRUCTION SHEET**

1

EXISTING DOME TO BE REPLACED

5

NOW READY FOR NEW DOME

2

DRILL OUT ONE (1) RIVET

6

POSITION NEW DOME

3

THEN DRILL OUT THE DIAGONALLY OPPOSITE RIVET

7

REPLACE "L" SHAPED TRIM SECTIONS

4

REMOVE TWO (2) "L" SHAPED TRIM SECTIONS

8