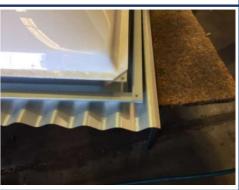

## **INSTALLATION INSTRUCTION SHEET**

1

EXISTING DOME TO BE REPLACED

5

NOW READY FOR NEW DOME

2

DRILL OUT ONE (1) RIVET

6

POSITION NEW DOME

3

THEN DRILL OUT THE DIAGONALLY OPPOSITE RIVET

7

REPLACE "L" SHAPED TRIM SECTIONS

4

REMOVE TWO (2) "L" SHAPED TRIM SECTIONS

8

RE-RIVET FOUR (4) CORNERS

DOME REPLACEMENT NOW COMPLETE

The Skylight system illustrations contained in this brochure are the sole property of Regent Skylights and are reserved under copyright law. It is the responsibility of the user to ensure that the selected skylight system complies with the relevant building codes and authorities requirements. Regent Systems reserves the right to improve or modify the skylight systems at any time.