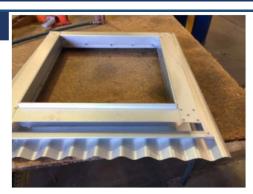

POSITION NEW DOME

3

THEN DRILL OUT THE DIAGONALLY OPPOSITE RIVET

7

REPLACE "L" SHAPED TRIM SECTIONS

4

REMOVE TWO (2) "L" SHAPED TRIM SECTIONS

8

RE-RIVET FOUR (4) CORNERS

DOME REPLACEMENT NOW COMPLETE

The Skylight system illustrations contained in this brochure are the sole property of Regent Skylights and are reserved under copyright law. It is the responsibility of the user to ensure that the selected skylight system complies with the relevant building codes and authorities requirements. Regent Systems reserves the right to improve or modify the skylight systems at any time.