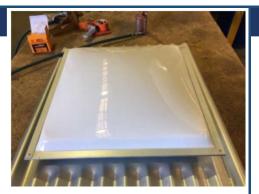

## **INSTALLATION INSTRUCTION SHEET**

1

EXISTING DOME TO BE REPLACED

5

NOW READY FOR NEW DOME

2

DRILL OUT ONE (1) RIVET

6

POSITION NEW DOME

3

THEN DRILL OUT THE DIAGONALLY OPPOSITE RIVET

7

REPLACE "L" SHAPED TRIM SECTIONS

4

REMOVE TWO (2) "L" SHAPED TRIM SECTIONS

8