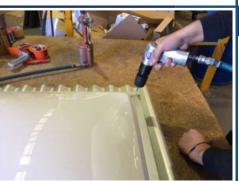

## **INSTALLATION INSTRUCTION SHEET**

1

EXISTING DOME TO BE REPLACED

5

NOW READY FOR NEW DOME

2

DRILL OUT ONE (1) RIVET

6

POSITION NEW DOME

3

THEN DRILL OUT THE DIAGONALLY OPPOSITE RIVET

7

REPLACE "L" SHAPED TRIM SECTIONS

4

REMOVE TWO (2) "L" SHAPED TRIM SECTIONS

8